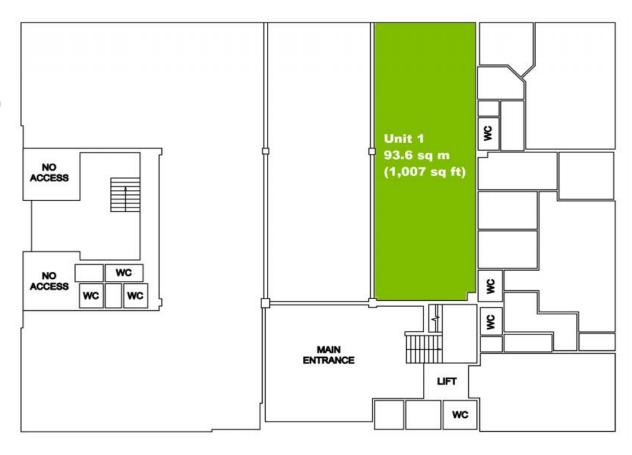

#### 3600 Ground Floor Unit 1

1,007 sq ft (94 sq m)

5

£17,623 pa

£17.50

£12,000\*

£5,760.00\*\*

£3,766.18

£27,149.18

£26.96

<sup>\*\*</sup>Small Business Relief may be able to be claimed

<sup>\*\*\*</sup>Excludes utilities costs

BUILDING FLOOR

Size

Car parking spaces

Rent