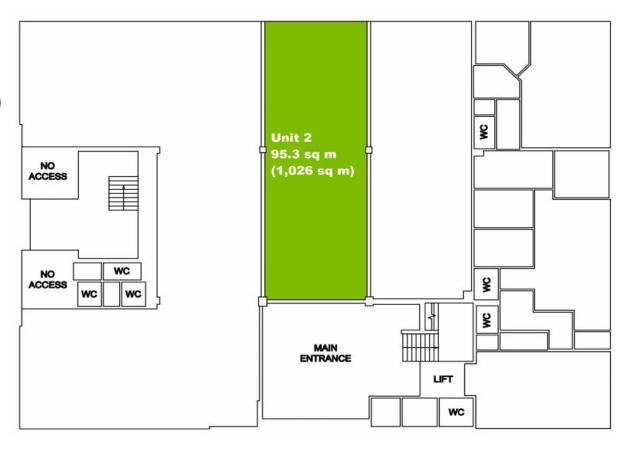

#### 3600 Ground Floor Unit 2

1,026 sq ft (95 sq m)

5

£17,955 pa

£17.50

£12,000\*

£5,760.00\*\*

£3,837.24\*\*\*

£27,552.24

£26.85

<sup>\*</sup>Estimated from current assessment

<sup>\*\*</sup>Small Business Relief may be able to be claimed

<sup>\*\*\*</sup>Excludes utilities costs

BUILDING FLOOR

Size

Car parking spaces