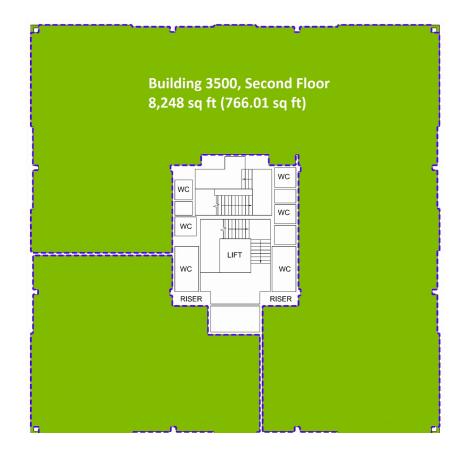

| BUILDING | 3500                  |
|----------|-----------------------|
| FLOOR    | 2 <sup>nd</sup> FLOOR |

Size 8,248 sq ft (766.01 sq m)

Car parking spaces 39

Rent £107,200 pa

Rent (sq ft) £13.00

Rateable Value £91,000\*

Rates Payable 2017/18 £42,406.00

2017/18 Service Charge £59,991.06

Total Outgoings

Total Outgoings (sq ft)

Misrepresentation Act 1985: Hellier Langston for themselves and for the vendors or lessors of this property whose agents they are give notice that: (i) the particulars are set out as a general outline only for the guidance of intended purchasers or lessees, and do not constitute part of, an offer or contract; (ii) all descriptions, dimensions, reference to condition and necessary permissions for use and occupation, and other details are given without responsibility and any intending purchasers or tenants should not rely on them as statements or representations of fact but must satisfy themselves by inspection or otherwise as to the correctness of each of them; (iii) no person in the employment of Hellier Langston has any authority to make or give any representation or warranty whatever in relation to this property.

£209,597.06

£25.42

<sup>\*</sup> Currently in two separate assessments

| BUILDING | 3500                        |
|----------|-----------------------------|
| FLOOR    | 1 <sup>ST</sup> FLOOR, Suit |

Size 1,823 sq ft (169.36 sq m)