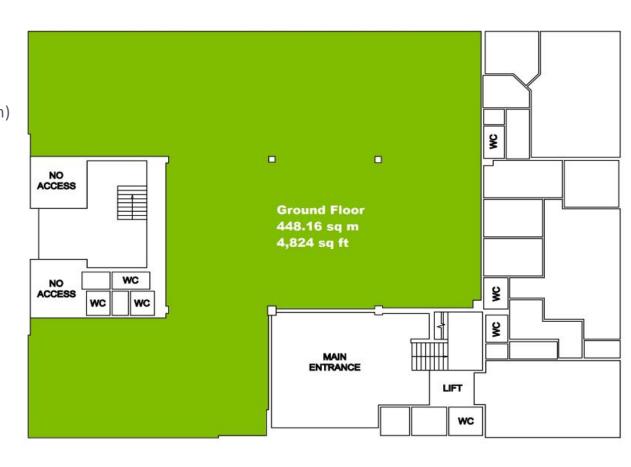

| BUILDING<br>FLOOR         | 3600<br>Ground Floor  |
|---------------------------|-----------------------|
| FLOOR                     | Ground Floor          |
| Size                      | 4,824 sq ft (448 sq m |
| Car parking spaces        | 23                    |
| Rent                      | £72,360 pa            |
| Rent (sq ft)              | £15.00                |
| Rateable Value            | £52,000               |
| Rates Payable 2017/18     | £25,636.00            |
| 2017/18 Service Charge    | £17,377.89*           |
|                           |                       |
| Total Outgoings           | £115,373.89           |
| Total Outgoings (sq ft)   | £23.92                |
| *Excludes utilities costs |                       |