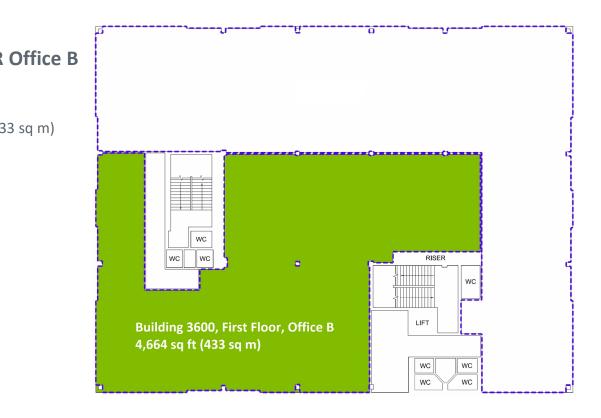

Rateable Value £63,000

Rates Payable 2017/18 £29,358.00

2017/18 Service Charge £29,940.16

Total Outgoings £119,930.16

Total Outgoings (sq ft) £25.71