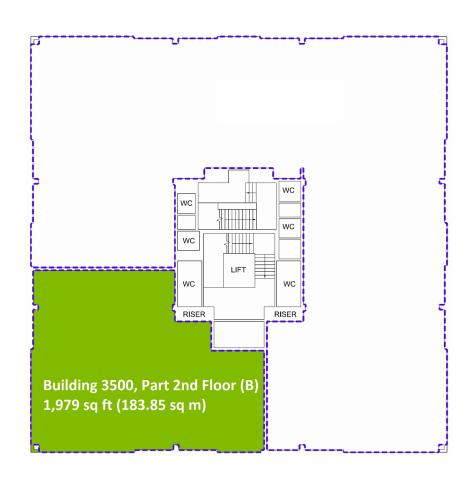

| BUILDING | 3500                           |
|----------|--------------------------------|
| FLOOR    | 2 <sup>nd</sup> FLOOR (Part) B |

Size 1,979 sq ft (183.85 sq m)

Car parking spaces 9

Rent £27,727 pa

Rent (sq ft) £13.00

Rateable Value £24,500

Rates Payable 2017/18 £11,417.00

2017/18 Service Charge £14,397.56

Total Outgoings £51,541.56

Total Outgoings (sq ft) £26.04

Misrepresentation Act 1985: Hellier Langston for themselves and for the vendors or lessors of this property whose agents they are give notice that: (i) the particulars are set out as a general outline only for the guidance of intended purchasers or lessees, and do not constitute part of, an offer or contract; (ii) all descriptions, dimensions, reference to condition and necessary permissions for use and occupation, and other details are given without responsibility and any intending purchasers or tenants should not rely on them as statements or representations of fact but must satisfy themselves by inspection or otherwise as to the correctness of each of them; (iii) no person in the employment of Hellier Langston has any authority to make or give any representation or warranty whatever in relation to this property.