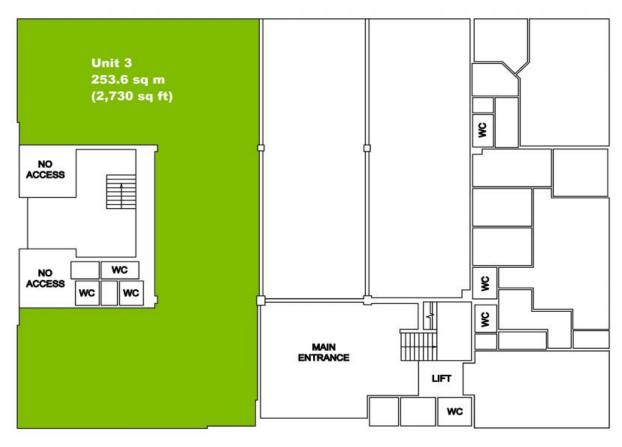

### 3600 Ground Floor Unit 3

2,730 sq ft (254 sq m)

13

£47,775 pa

£17.50

£33,000\*

£16,269.00

£10,210.20\*\*

£74,254.20

£27.20

<sup>\*\*</sup>Excludes utilities costs