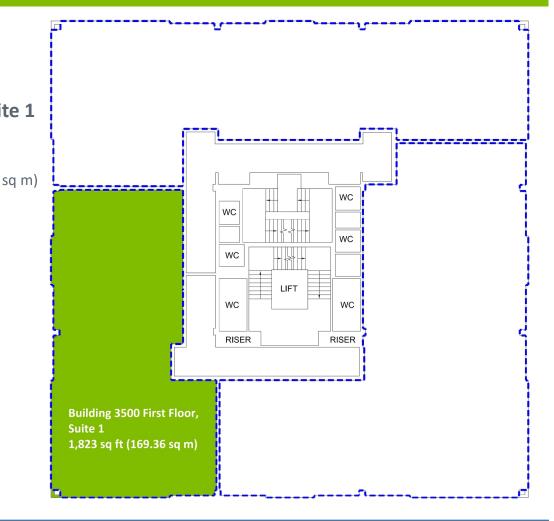

£209,597.06

£25.42

<sup>\*</sup> Currently in two separate assessments

| BUILDING | 3500                        |
|----------|-----------------------------|
| FLOOR    | 1 <sup>ST</sup> FLOOR, Suit |

Size 1,823 sq ft (169.36 sq m)

Car parking spaces

Rent £23,700 pa

Rent (sq ft) £13.00

Rateable Value £23,250

Rates Payable 2017/18 £11,136.75

2017/18 Service Charge £10,127.69\*

Total Outgoings £44,964.44

Total Outgoings (sq ft)

\*Excludes utilities costs

Misrepresentation Act 1985: Hellier Langston for themselves and for the vendors or lessors of this property whose agents they are give notice that: (i) the particulars are set out as a general outline only for the guidance of intended purchasers or lessees, and do not constitute part of, an offer or contract; (ii) all descriptions, dimensions, reference to condition and necessary permissions for use and occupation, and other details are given without responsibility and any intending purchasers or tenants should not rely on them as statements or representations of fact but must satisfy themselves by inspection or otherwise as to the correctness of each of them; (iii) no person in the employment of Hellier Langston has any authority to make or give any representation or warranty whatever in relation to this property.

£24.67

| BUILDING | 3500                         |
|----------|------------------------------|
| FLOOR    | 2 <sup>nd</sup> FLOOR (Part) |

Size 6,267 sq ft (582.22 sq m)

Car parking spaces 30

Rent £81,471 pa