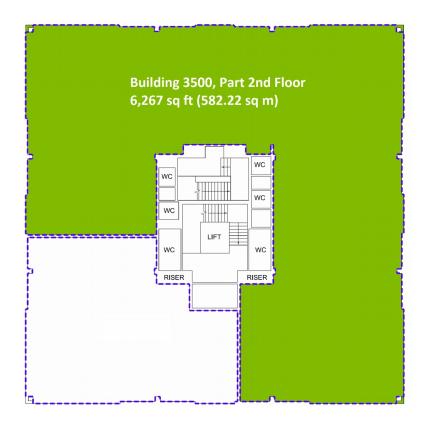

£24.67

| BUILDING | 3500                         |
|----------|------------------------------|
| FLOOR    | 2 <sup>nd</sup> FLOOR (Part) |

Size 6,267 sq ft (582.22 sq m)

Car parking spaces 30

Rent £81,471 pa

Rent (sq ft) £13.00

Rateable Value £66,500

Rates Payable 2017/18 £30,989.00

2017/18 Service Charge £45,053.50

Total Outgoings £158,053.50

Total Outgoings (sq ft) £25.22

Misrepresentation Act 1985: Hellier Langston for themselves and for the vendors or lessors of this property whose agents they are give notice that: (i) the particulars are set out as a general outline only for the guidance of intended purchasers or lessees, and do not constitute part of, an offer or contract; (ii) all descriptions, dimensions, reference to condition and necessary permissions for use and occupation, and other details are given without responsibility and any intending purchasers or tenants should not rely on them as statements or representations of fact but must satisfy themselves by inspection or otherwise as to the correctness of each of them; (iii) no person in the employment of Hellier Langston has any authority to make or give any representation or warranty whatever in relation to this property.