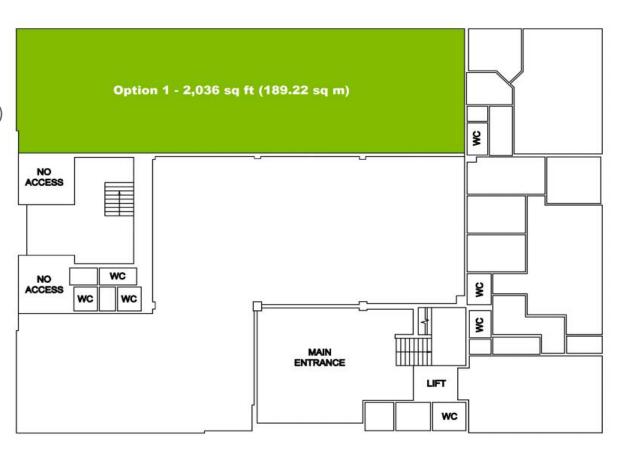

## 3600 Ground Floor Option 1

2,036 sq ft (189 sq m)

10

£30,540 pa

£15.00

£24,500\*

£12,078.50

£7,614.64\*\*

£50,233.14

£24.67

<sup>\*\*</sup>Excludes utilities costs

| BUILDING | 3600      |
|----------|-----------|
| FLOOR    | 1st FLOOR |

Size 4,664 sq ft (433 sq m)

Car parking spaces 23

Rent £60,632 pa

Rent (sq ft) £13.00