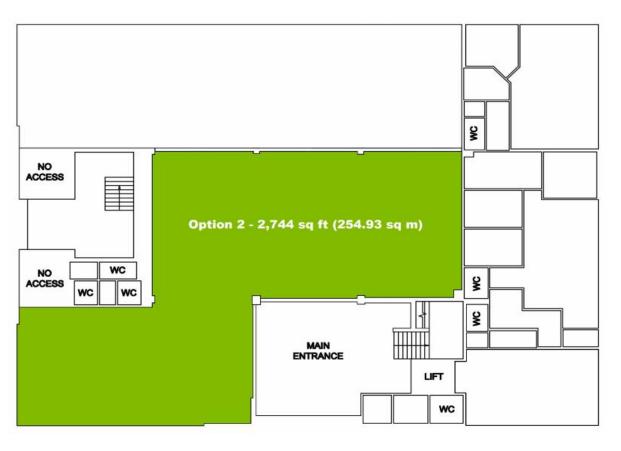

## 3600 Ground Floor Option 2

2,744 sq ft (255 sq m)

13

£41,160 pa

£15.00

£33,000\*

£16,269.00

£10,262.56\*\*

£67,685.12

£24.66

BUILDING FLOOR

Size

Car parking spaces

Rent

Rent (sq ft)

Rateable Value